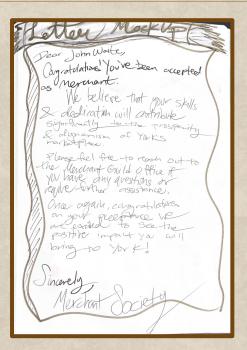

#### Research

- 5 different items to learn more about John Waite
  - Acceptance Letter
    - Details John Waite's history of becoming a merchant taylor
  - Clothing
    - Highlights the type of clothes John created
  - Gravestone
    - Highlights John Waite's death during the plague
  - Map
    - Interactive map of York
  - Watch
    - Timeline of John Waite in the context of Merchant Taylor Hall's history