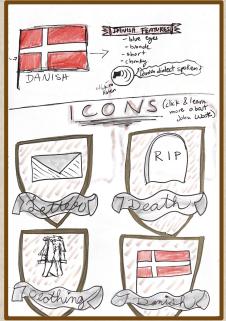

#### Research

- 5 different items to learn more about John Waite
  - Acceptance Letter
    - Details John Waite's history of becoming a merchant taylor
  - Clothing
    - Highlights the type of clothes John created
  - Gravestone
    - Highlights John Waite's death during the plague
  - Map
    - Interactive map of York
  - Watch
    - Timeline of John Waite in the context of Merchant Taylor Hall's history