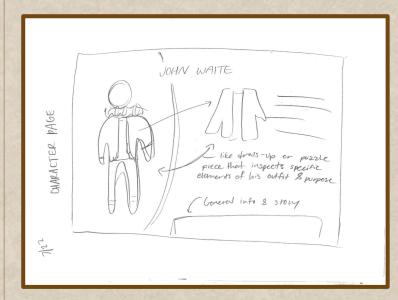

# Meet the Merchant Taylor's John Waits

#### Research

- 5 different items to learn more about John Waite
  - Acceptance Letter
    - Details John Waite's history of becoming a merchant taylor
  - Clothing
    - Highlights the type of clothes John created
  - Gravestone
    - Highlights John Waite's death during the plague
  - Map
    - Interactive map of York
  - Watch
    - Timeline of John Waite in the context of Merchant Taylor Hall's history