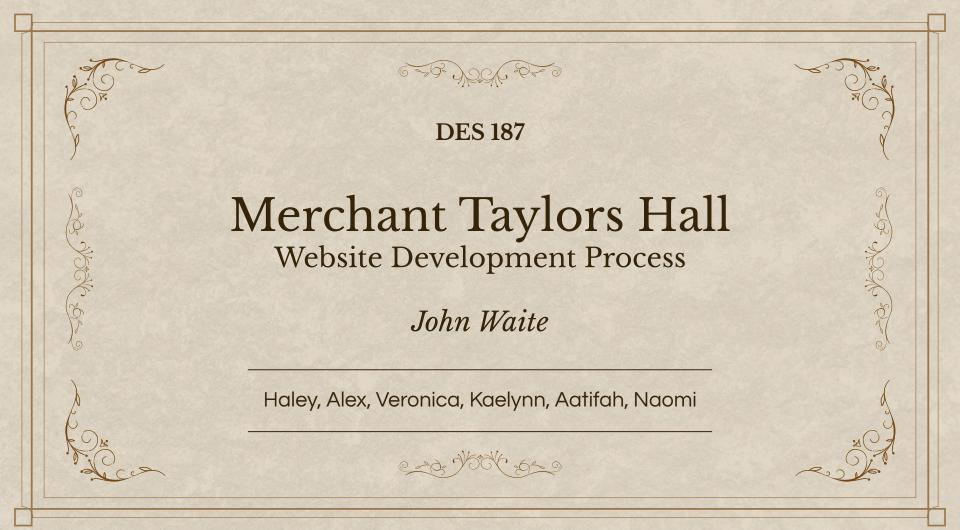

# Meet the Merchant Taylor's John Waits

#### Research

- 5 different items to learn more about John Waite
  - Acceptance Letter
    - Details John Waite's history of becoming a merchant taylor
  - Clothing
    - Highlights the type of clothes John created
  - Gravestone
    - Highlights John Waite's death during the plague
  - Map
    - Interactive map of York
  - Watch
    - Timeline of John Waite in the context of Merchant Taylor Hall's history