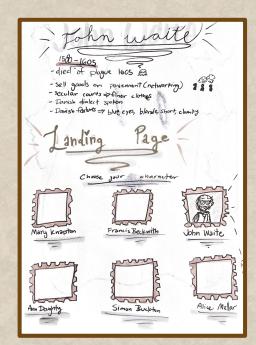

#### Research

- 5 different items to learn more about John Waite
  - Acceptance Letter
    - Details John Waite's history of becoming a merchant taylor
  - Clothing
    - Highlights the type of clothes John created
  - Gravestone
    - Highlights John Waite's death during the plague
  - Map
    - Interactive map of York
  - Watch
    - Timeline of John Waite in the context of Merchant Taylor Hall's history