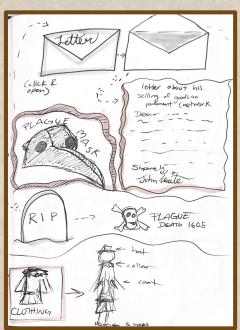

# Meet the Merchant Taylor's John Waits



















#### Research

- 5 different items to learn more about John Waite
  - Acceptance Letter
    - Details John Waite's history of becoming a merchant taylor
  - Clothing
    - Highlights the type of clothes John created
  - Gravestone
    - Highlights John Waite's death during the plague
  - Map
    - Interactive map of York
  - Watch
    - Timeline of John Waite in the context of Merchant Taylor Hall's history



### Color Palette & Typography



Beth Ellen

ABCDEFYHJJXLMNOPQRSTUV WXYZ

abcdefghijklmropgrsturuxyz

Questrial

ABCDEFGHIJKLMNOPQRSTUVWXYZ abcdefghijklmnopqrstuvwxyz

#### **Mood Boards**







#### **Mood Boards**











## Visual Components





## Visual Components