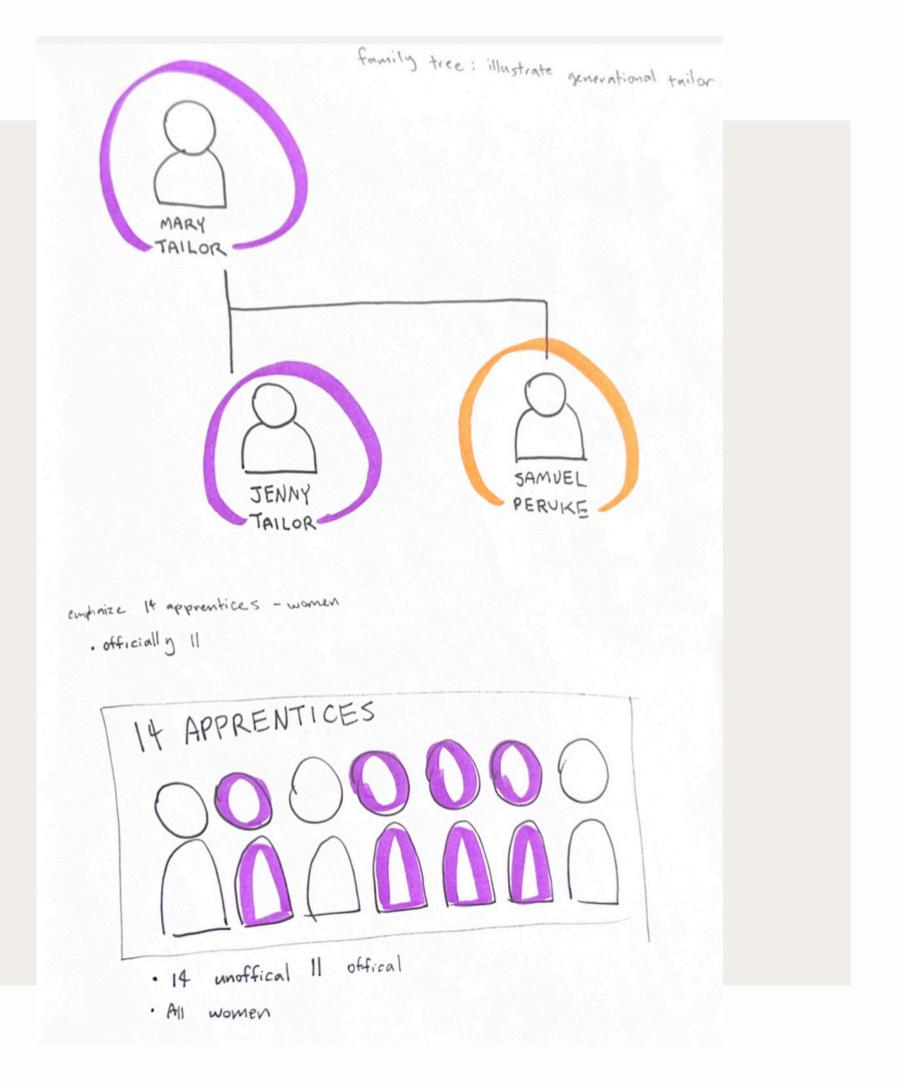

#### DESIGN OVERVIEW

To highlight Mary Knapton's legacy as being in a family of generational tailors and having 14 female apprentices. We will create a website that will divide information about her into three segments: Tailoring Trade, Legacy, and Importance.

## GRAPHICS PRE-DIGITALIZATION

We first sketched out our graphics and then dropped them into Adobe Illustrator to be digitalized for the website