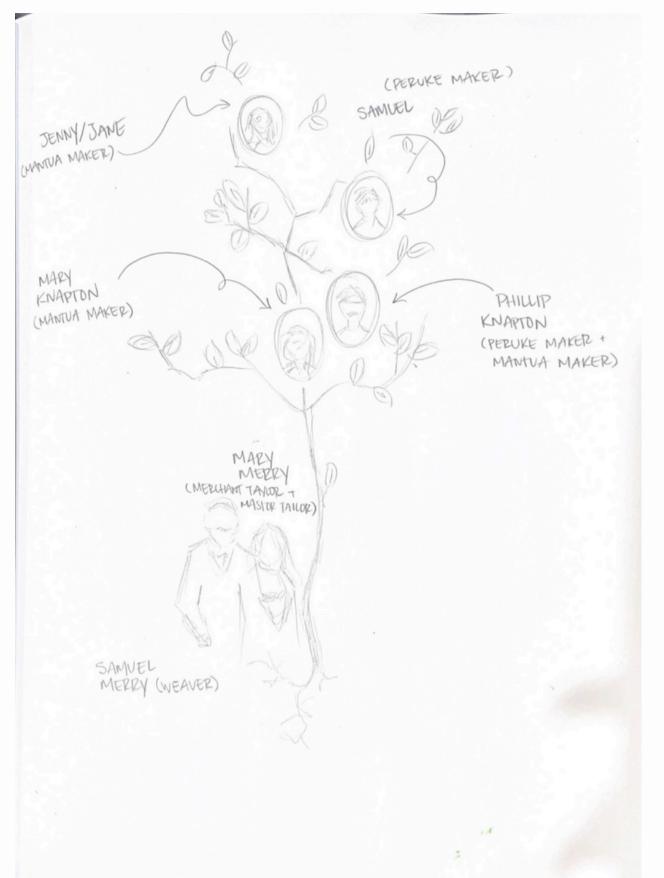

#### DESIGN OVERVIEW

To highlight Mary Knapton's legacy as being in a family of generational tailors and having 14 female apprentices. We will create a website that will divide information about her into three segments: Tailoring Trade, Legacy, and Importance.

## INFORMATION TO INCLUDE

We decided what information should be included and what graphics should accompany each section.