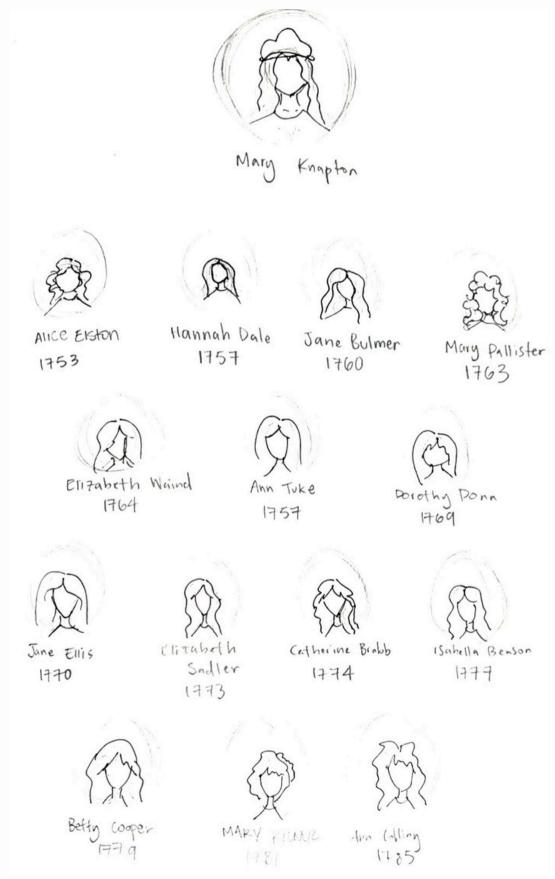

#### DESIGN OVERVIEW

To highlight Mary Knapton's legacy as being in a family of generational tailors and having 14 female apprentices. We will create a website that will divide information about her into three segments: Tailoring Trade, Legacy, and Importance.

## INFORMATION TO INCLUDE

We decided what information should be included and what graphics should accompany each section.