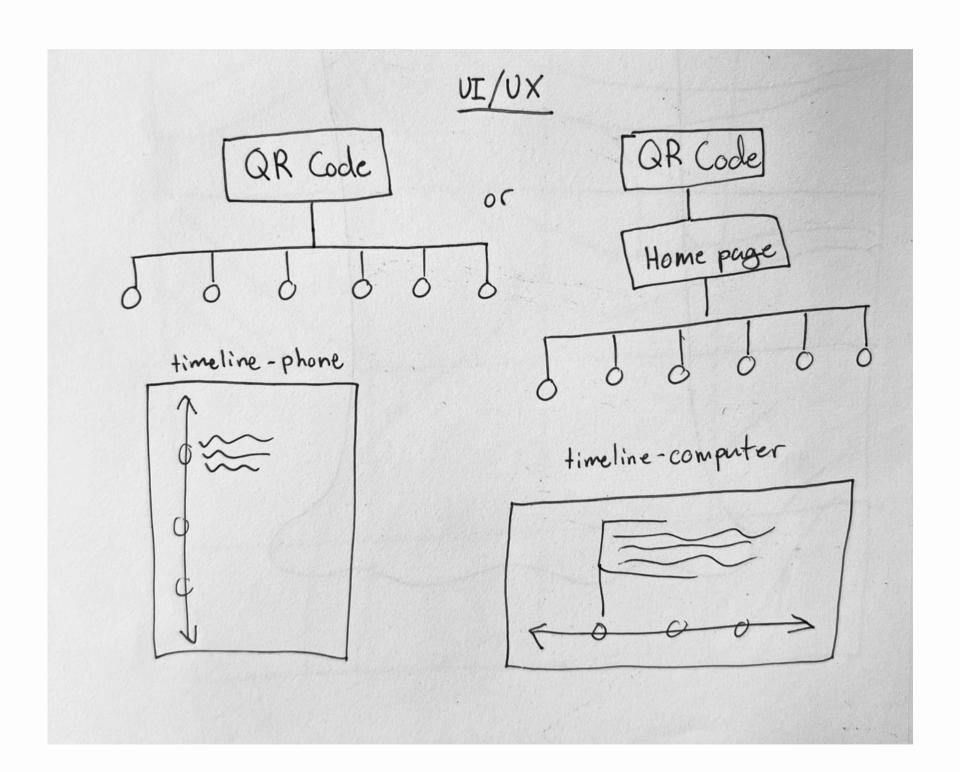

#### HOW TO FORMAT SITE

We first discussed how the audience should move through the website.

We decided they should scan the QR code to be taken to information about a specific tailor rather than all the tailors.

# GRAPHICS ON SITE

Ideated how the graphics on each page could be formatted for quickest communication of information