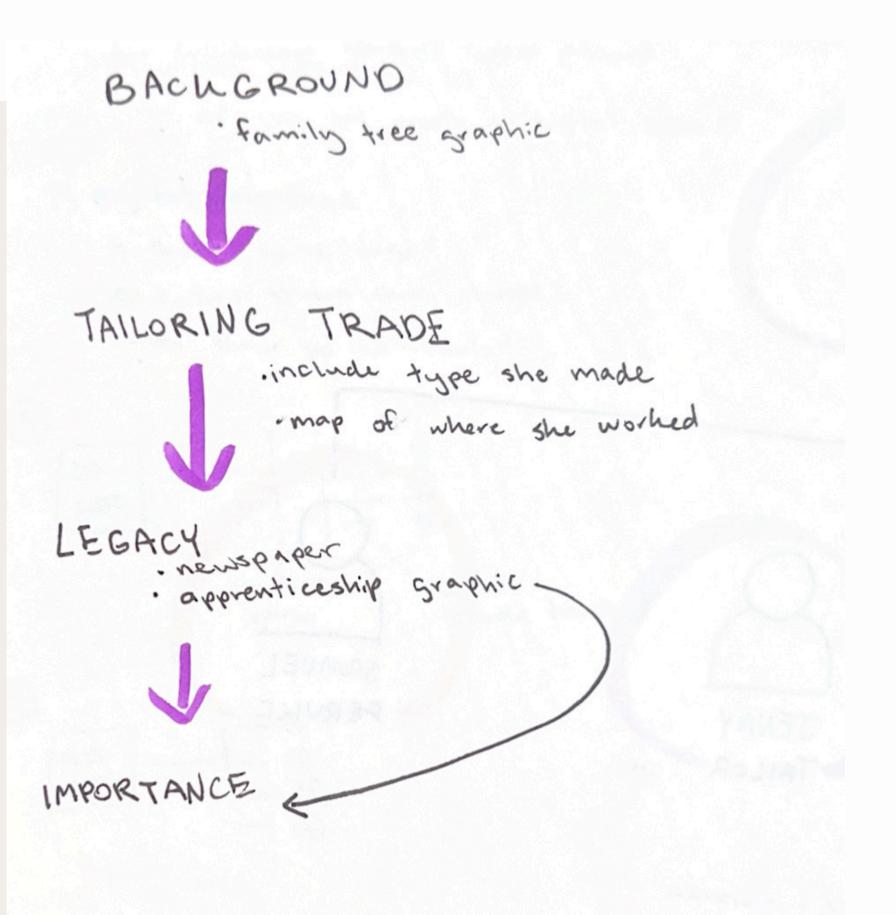

#### DESIGN OVERVIEW

To highlight Mary Knapton's legacy as being in a family of generational tailors and having 14 female apprentices. We will create a website that will divide information about her into three segments: Tailoring Trade, Legacy, and Importance.

## INFORMATION TO INCLUDE

We decided what information should be included and what graphics should accompany each section.