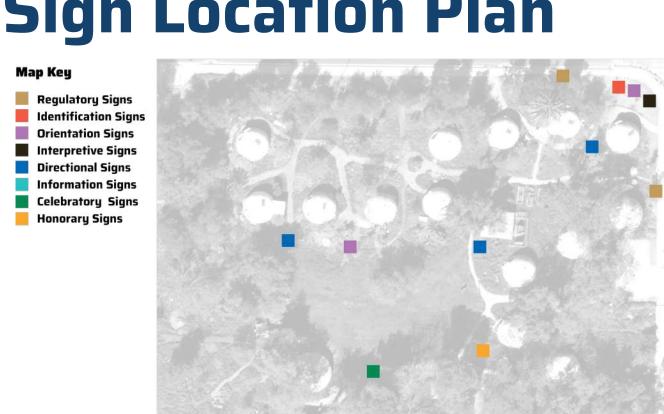

#### **Sign Location Plan**

Our sign system is strategically placed both inside the property and along its perimeter, as outlined in our site location plan. Consideration was given to the placement of each sign, by making sure they are put in logical areas while remaining out of the way during community events.