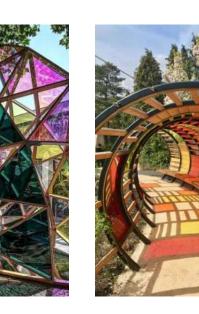

The theme of mosaic was chosen to represent the variety of people, of all kinds and backgrounds, who come together to make something beautiful -- a closeknit thriving community. This wayfinding system employs this theme through its mosaic inspired borders, pictograms, and stained glass.

#### **In-Situ Renderings**

Directional Sign

Etiquette Sign

Celebratory Sign

**Identification Sign** 

Interpretive Sign