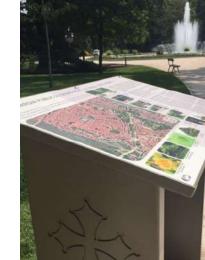

#### **Sign Location Plan**

Our sign system is strategically placed both inside the property and along its perimeter, as outlined in our site location plan. Consideration was given to the placement of each sign, by making sure they are put in logical areas while remaining out of the way during community events.