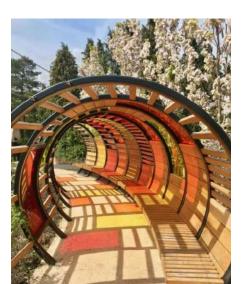

The theme of mosaic was chosen to represent the variety of people, of all kinds and backgrounds, who come together to make something beautiful -- a closeknit thriving community. This wayfinding system employs this theme through its mosaic inspired borders, pictograms, and stained glass.

#### **In-Situ Renderings**

Directional Sign

Etiquette Sign

Celebratory Sign

**Identification Sign** 

Interpretive Sign