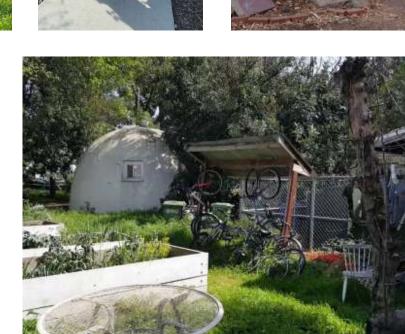

#### Site Evaluating Conditions

Baggins End Domes is a distinctive communal living area with 14 fiberglass domes and a lot of greenery. Despite its unique charm, the site currently lacks a comprehensive sign system, with only a directional sign pointing towards the yurt and another sign identifying Herb Hall. The absence of cohesive signage creates a challenge for residents and their guests, particularly in navigating the space and locating specific domes. As a result, guests often struggle to find their way independently, highlighting the need for an improved sign system to enhance accessibility and ease of navigation throughout the community.