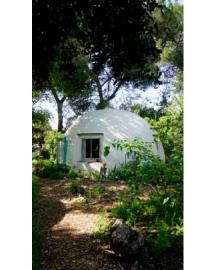

#### Site Evaluating Conditions

Baggins End Domes is a distinctive communal living area with 14 fiberglass domes and a lot of greenery. Despite its unique charm, the site currently lacks a comprehensive sign system, with only a directional sign pointing towards the yurt and another sign identifying Herb Hall. The absence of cohesive signage creates a challenge for residents and their guests, particularly in navigating the space and locating specific domes. As a result, guests often struggle to find their way independently, highlighting the need for an improved sign system to enhance accessibility and ease of navigation throughout the community.