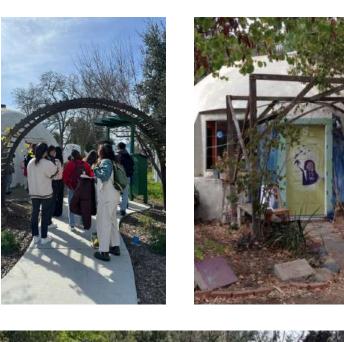

#### Site Evaluating Conditions

Baggins End Domes is a distinctive communal living area with 14 fiberglass domes and a lot of greenery. Despite its unique charm, the site currently lacks a comprehensive sign system, with only a directional sign pointing towards the yurt and another sign identifying Herb Hall. The absence of cohesive signage creates a challenge for residents and their guests, particularly in navigating the space and locating specific domes. As a result, guests often struggle to find their way independently, highlighting the need for an improved sign system to enhance accessibility and ease of navigation throughout the community.

#### **Sign Location Plan**

Our sign system is strategically placed both inside the property and along its perimeter, as outlined in our site location plan. Consideration was given to the placement of each sign, by making sure they are put in logical areas while remaining out of the way during community events.