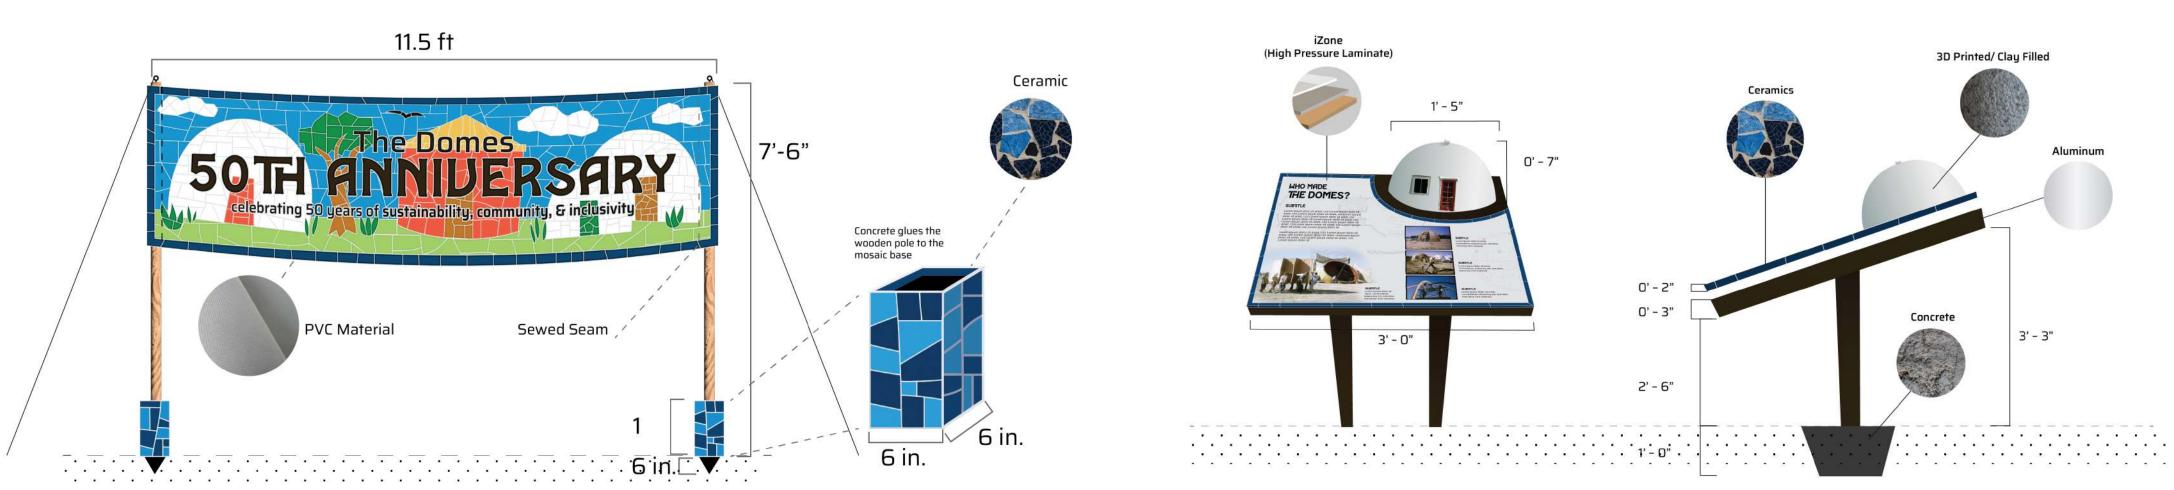

### Sign Details

Celebratory Sign | **50th Anniversary** 

Interpretive Sign | **Dome Introduction** 