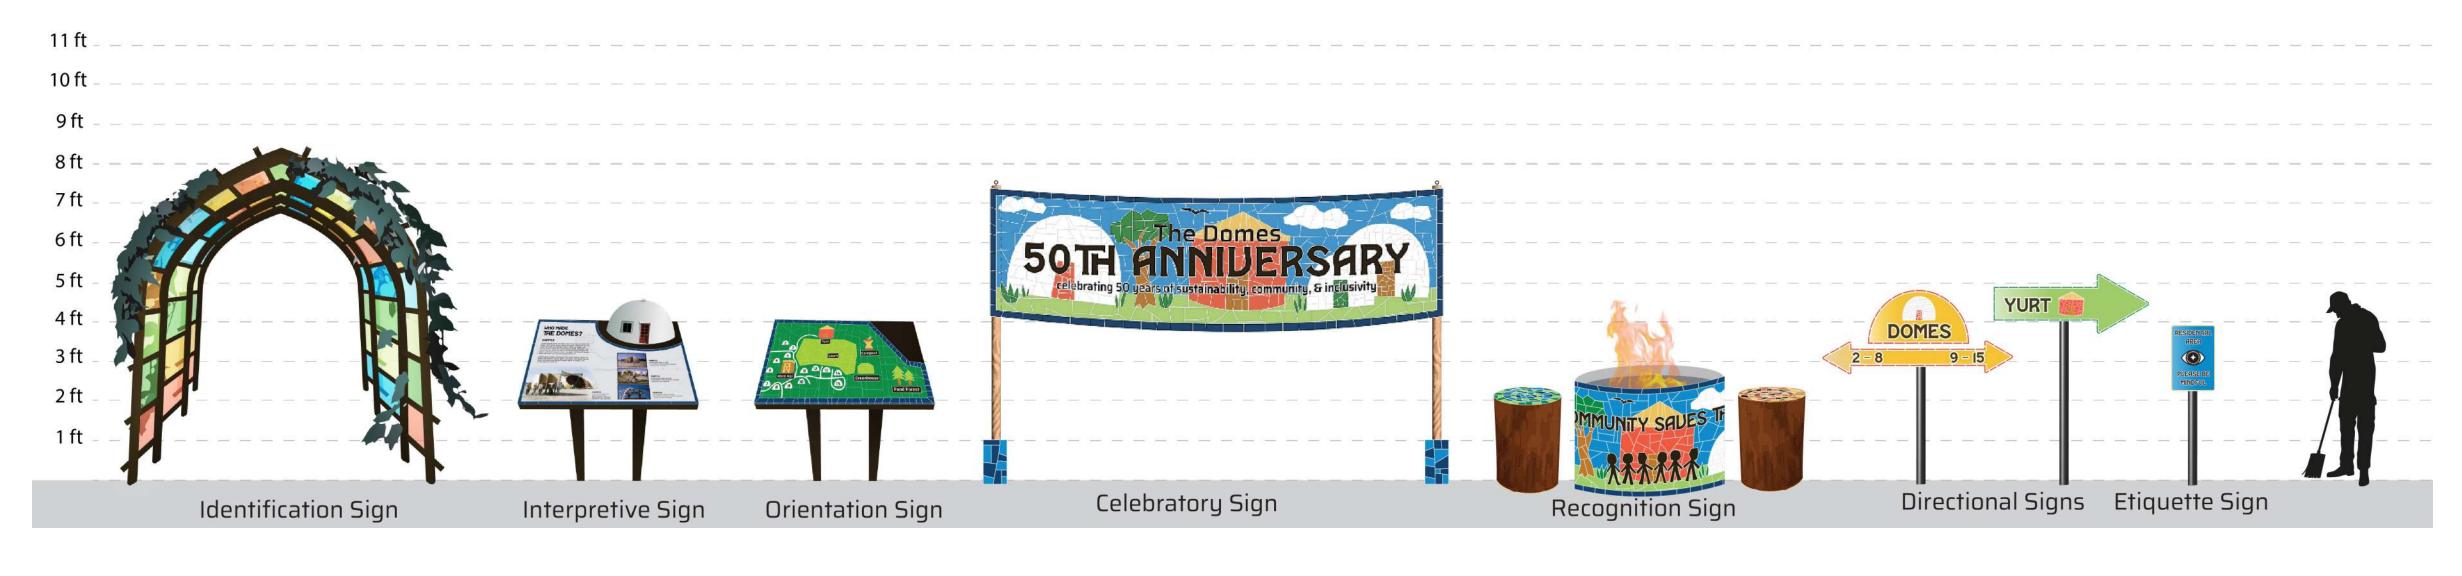

#### Vocabulary of Sign Types

#### **In-Situ Renderings**

Directional Sign

Etiquette Sign

Celebratory Sign

**Identification Sign** 

Interpretive Sign