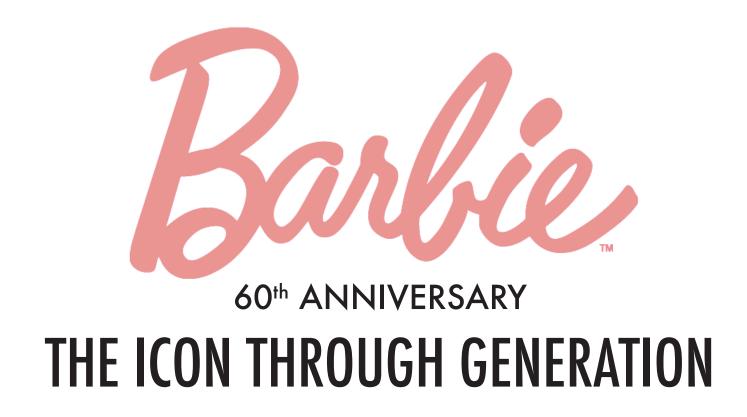

Othee image we chose for the banners and posters is the first Barbie that was created in 1959. We would like to let the viewers notice how barbie changes over 6decade. It can also show good contrast between past and present.

Exhibition Visual Language and Identity In-site perspectives

Two bus kiosk poster designs will be displayed around the Davis and Sacramento Area. The logotype of the poster is the first Barbie that was created in 1959. Because this exhibition is celebrating Barbie's sixtieth Anniversary, the first Barbie can lead the audience to see where is the symbolic icon started to form sixty years ago. The poster also uses Barbie pink to highlight the title and keywords. Location and the date of the exhibition are also provided on the poster.