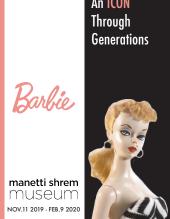

## **Image**

We chose a Barbie doll which was design by karl lagerfeld. One of the most knowable fashion designer. We chose this Barbie because she was wearing black blazer and a white shirt. Different from the stereotypical barbie figure.

Exhibition Visual Language and Identity In-site perspectives

Different from the "first Barbie poster," the logotype we choose is a recent Barbie that was designed by Karl Lagerfeld. One of the most knowable fashion designer. The difference between these two bus kiosk posters is the images. These two images are chosen to represent the changes among Barbie.