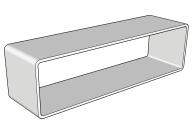

#### MA4: High Pressure Laminate

Texture: Smooth Glossy White

Exhibition Overview Furniture Typology

Show case 2 15"x15"x30"

Material: High pressure laminate with

high gloss surface and pink

light at the buttom
Number: 2 object cases
Location: multi culture area

Show case 3 15"x15"x33"

Material: High pressure laminate with

high gloss surface and pink light at the buttom Number: 2 object cases Location: multi culture area

Show case 4 18"x18"x43"

Material: High pressure laminate with

high gloss surface and pink

light at the buttom Number: 1 object cases Location: multi culture area

15" 30"

Show case 5 15"x15"x47"

Show case 6

190"x70"x45"

at the top

Material: Acrylic with shelf at the top and pink light at the buttom