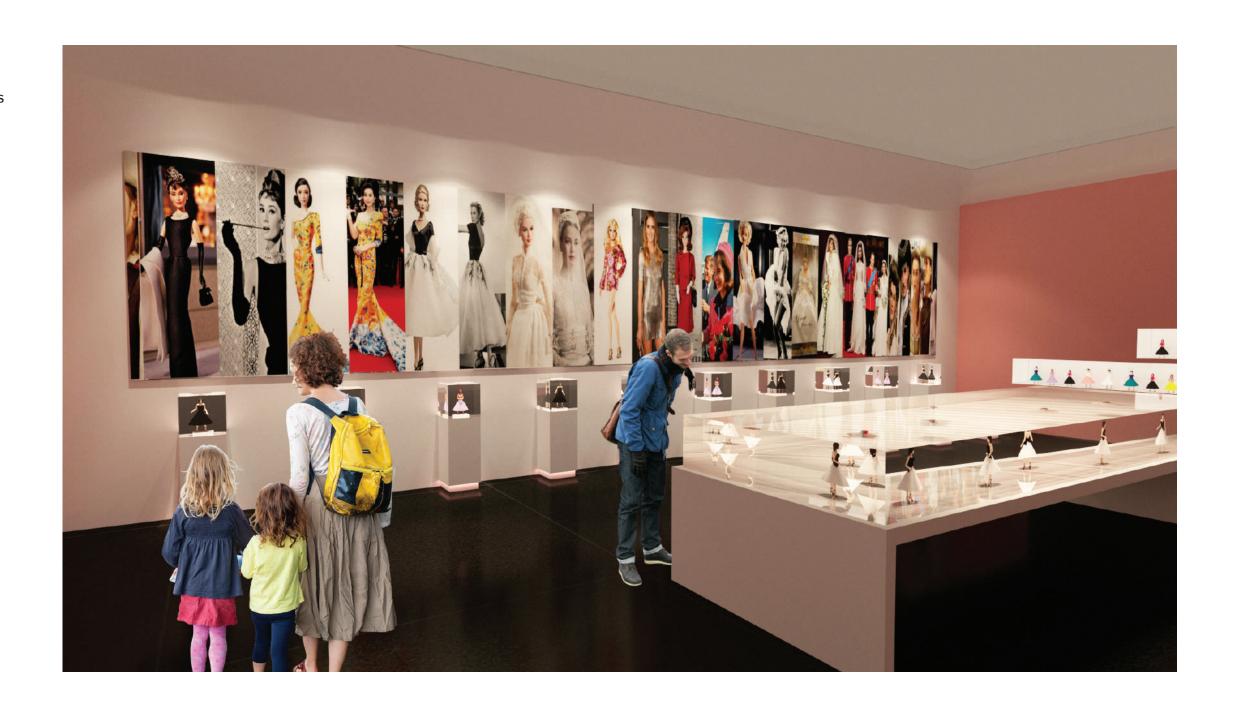

#### POP CULTURE AREA

This room of Pop culture and famous Icons Barbie dolls. See and compare the Barbie doll with the real icon. Here Audience can compare the dolls with an image of the figure, experience how the Barbie represents the characters.

The showcase in the middle of the room shows a scene of rock band concert by Barbie dolls.

PA1 - Pink Peach

WA1 - Smooth Glass FL1 - Black Marble

MA1 - Fiber Glass

MA4 - Laminate

MA2 - Acrylic, Vinyl MA3 - Oak, Plexiglass