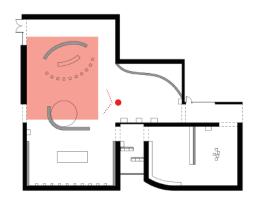

## **Phase 3: Staging the Environment**

Exhibition Details Rendering Interior

## **ENTRANCE**

The entrance of the exhibition. The name and the subtitle of the exhibition are shown when audience are coming into the space. There is also a magnificent wall of Barbies that contain up to 180 barbie dolls.

Exhibition Details Rendering Interior

#### **EXHIBITION LOBBY**

This is the main lobby of the exhibition. Viewers can learn the history of Barbie by watching the video. The audience can have a close look into ten of the anniversary barbie by pulling down the acrylic sphere.