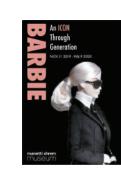

## **Image**

We chose a Barbie doll which was design by karl lagerfeld. One of the most knowable fashion designer. We chose this Barbie because she was wearing black blazer and a white shirt. Different from the stereotypical barbie figure.

Exhibition Visual Language and Identity In-site perspectives

Different from the "first Barbie poster," the logotype we choose is a recent Barbie that was designed by Karl Lagerfeld. One of the most knowable fashion designer. The difference between these two bus kiosk posters is the images. These two images are chosen to represent the changes among Barbie.