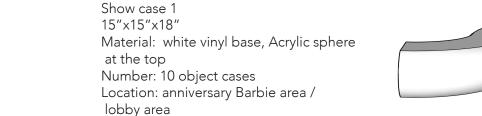

#### MA4: High Pressure Laminate

Texture: Smooth Glossy White

Exhibition Overview Furniture Typology

Show case 2 15"x15"x30"

Material: High pressure laminate with

high gloss surface and pink

light at the buttom
Number: 2 object cases
Location: multi culture area