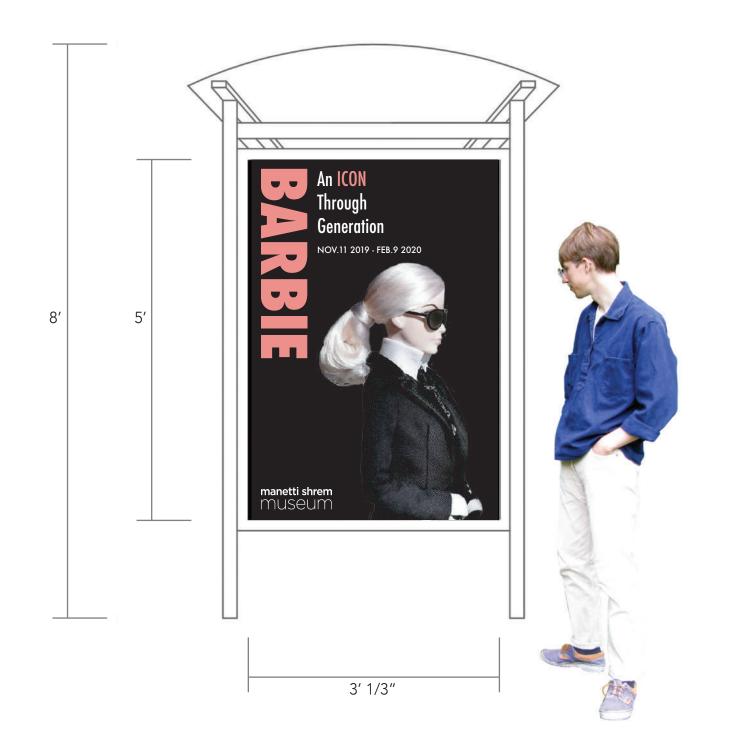

Exhibition Visual Language and Identity In-site perspectives

Two bus kiosk poster designs will be displayed around the Davis and Sacramento Area. The logotype of the poster is the first Barbie that was created in 1959. Because this exhibition is celebrating Barbie's sixtieth Anniversary, the first Barbie can lead the audience to see where is the symbolic icon started to form sixty years ago. The poster also uses Barbie pink to highlight the title and keywords. Location and the date of the exhibition are also provided on the poster.