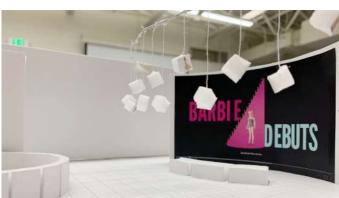

## **ENTRANCE**

The entrance of the exhibition. The name and the subtitle of the exhibition are shown when audience are coming into the space. There is also a magnificent wall of Barbies that contain up to 180 barbie dolls.