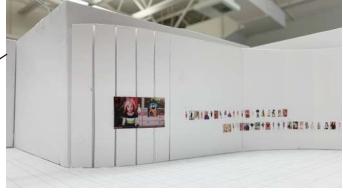

## **ENTRANCE**

The entrance of the exhibition. The name and the subtitle of the exhibition are shown when audience are coming into the space. There is also a magnificent wall of Barbies that contain up to 180 barbie dolls.

#### **EXHIBITION LOBBY**

This is the main lobby of the exhibition. Viewers can learn the history of Barbie by watching the video. The audience can have a close look into ten of the anniversary barbie by pulling down the acrylic sphere.