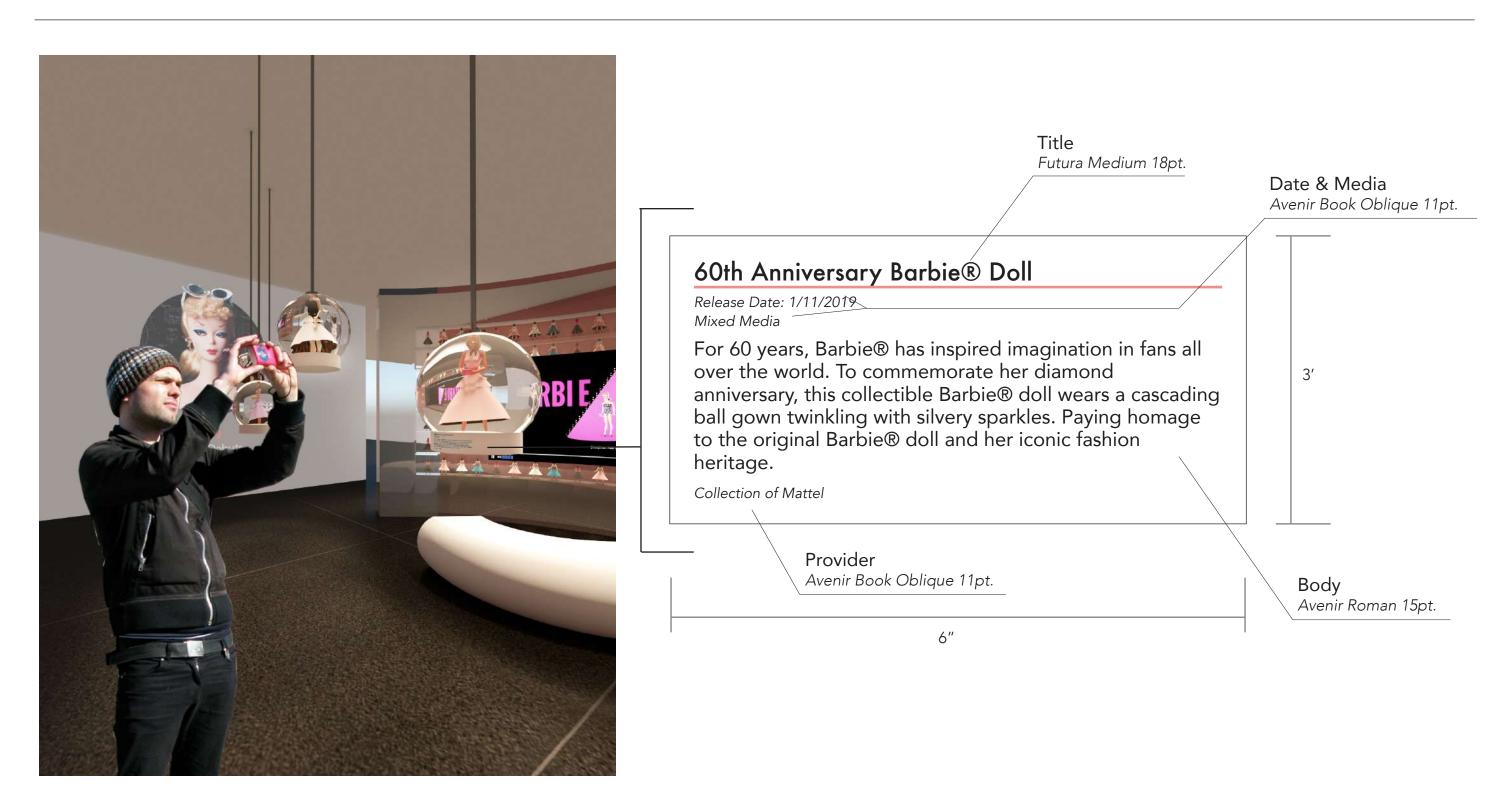

## 60th Anniversary Barbie® Doll

Release Date: 1/11/2019 Mixed Media

For 60 years, Barbie® has inspired imagination in fans all over the world. To commemorate her diamond anniversary, this collectible Barbie® doll wears a cascading ball gown twinkling with silvery sparkles. Paying homage to the original Barbie® doll and her iconic fashion heritage.

Collection of Mattel

Exhibition Visual Language and Identity In-site perspectives

## Avenir Book Oblique

Used in labeling the date, media, and provider of the object. The oblique font can help detailed information different from the body paragraph.