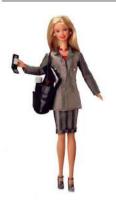

## **Image**

We chose a Barbie doll which was design by karl lagerfeld. One of the most knowable fashion designer. We chose this Barbie because she was wearing black blazer and a white shirt. Different from the stereotypical barbie figure.