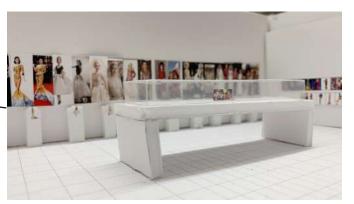

#### POP CULTURE AREA

This room of Pop culture and famous Icons Barbie dolls. See and compare the Barbie doll with the real icon. Here Audience can compare the dolls with an image of the figure, experience how the Barbie represents the characters.

The showcase in the middle of the room shows a scene of rock band concert by Barbie dolls.

PA1 - Pink Peach

WA1 - Smooth Glass FL1 - Black Marble

MA1 - Fiber Glass

MA4 - Laminate

MA2 - Acrylic, Vinyl MA3 - Oak, Plexiglass