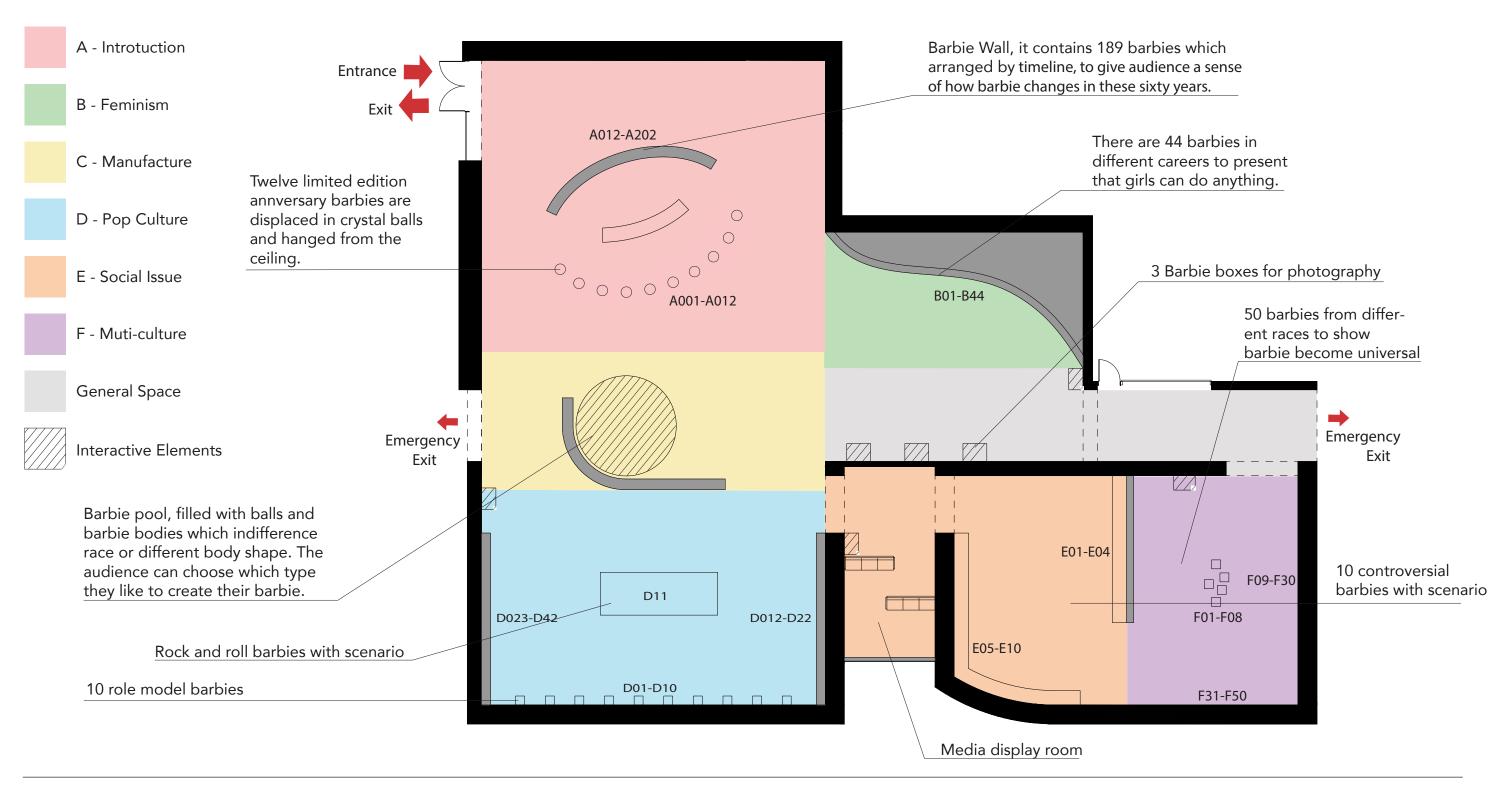

## **ENTRANCE**

The entrance of the exhibition. The name and the subtitle of the exhibition are shown when audience are coming into the space. There is also a magnificent wall of Barbies that contain up to 180 barbie dolls.

#### **EXHIBITION LOBBY**

This is the main lobby of the exhibition. Viewers can learn the history of Barbie by watching the video. The audience can have a close look into ten of the anniversary barbie by pulling down the acrylic sphere.

The audience can make their dolls here. The step is elementary, and they can pick up any dolls in the "pool" and start the process of making their dolls. Vending machines that sell clothing and accessories can be found in different showrooms.

## MUTI-CULTURE AREA

Barbie is not only a toy, it also represents different culture in different countries and races. Here, audience can take a closer look into the barbie collection. Be ready to impressed by this amazing collection.

#### POP CULTURE AREA

This room of Pop culture and famous Icons Barbie dolls. See and compare the Barbie doll with the real icon. Here Audience can compare the dolls with an image of the figure, experience how the Barbie represents the characters.

The showcase in the middle of the room shows a scene of rock band concert by Barbie dolls.

PA1 - Pink Peach

WA1 - Smooth Glass FL1 - Black Marble

MA1 - Fiber Glass

MA4 - Laminate

MA2 - Acrylic, Vinyl MA3 - Oak, Plexiglass