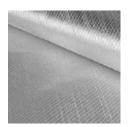

The showcase in the middle of the room shows a scene of rock band concert by Barbie dolls.

PA1 - Pink Peach

WA1 - Smooth Glass FL1 - Black Marble

MA1 - Fiber Glass

MA4 - Laminate

MA2 - Acrylic, Vinyl MA3 - Oak, Plexiglass

## **Material Swatches:**

WA1: Smooth Glass

Texture: Smooth Glass Transparent

MA1: Fiber Glass

Texture: Smooth, Glossy Can customize color

MA2-2: Acrylic

Texture: Smooth Transparent

MA3-2: Plexiglass