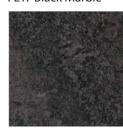

Texture: Smooth Glass Transparent

FL1: Black Marble

Thickness: 4.5mm Color: Black Edge Detail: Beveled Edges Wear Layer: 0.55mm Plank Style: Slate Effect

MA2-1: Vinyl

Texture: Smooth, Glossy
Can customize color