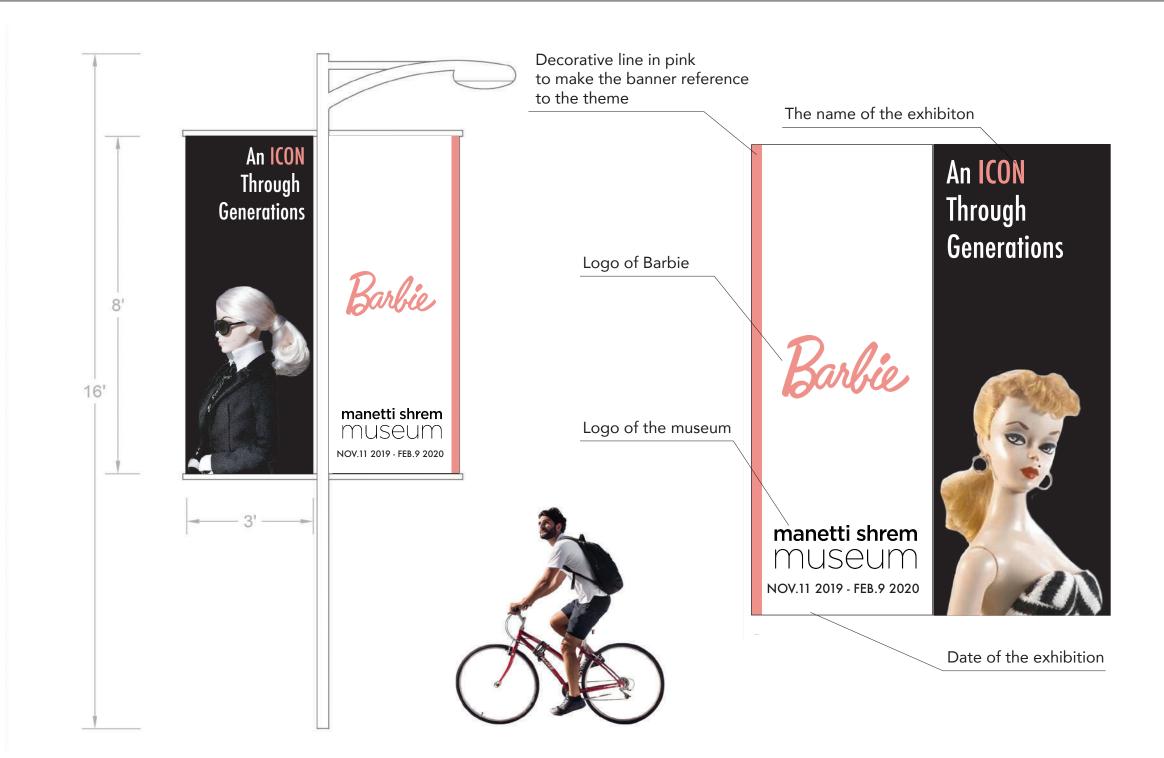

Exhibition Visual Language and Identity In-site perspectives

Different from the "first Barbie poster," the logotype we choose is a recent Barbie that was designed by Karl Lagerfeld. One of the most knowable fashion designer. The difference between these two bus kiosk posters is the images. These two images are chosen to represent the changes among Barbie.

## Barbie Logo:

Barbie's logo present in the beginning to let the audience know immediately about the theme.

## Subtitle:

Subtitle (Futura condensed Medium 75pt) shows the theme straightforward. "60th Anniversary" and "Icon through generations" lead the audience into deeper think about the significance of this exhibition.