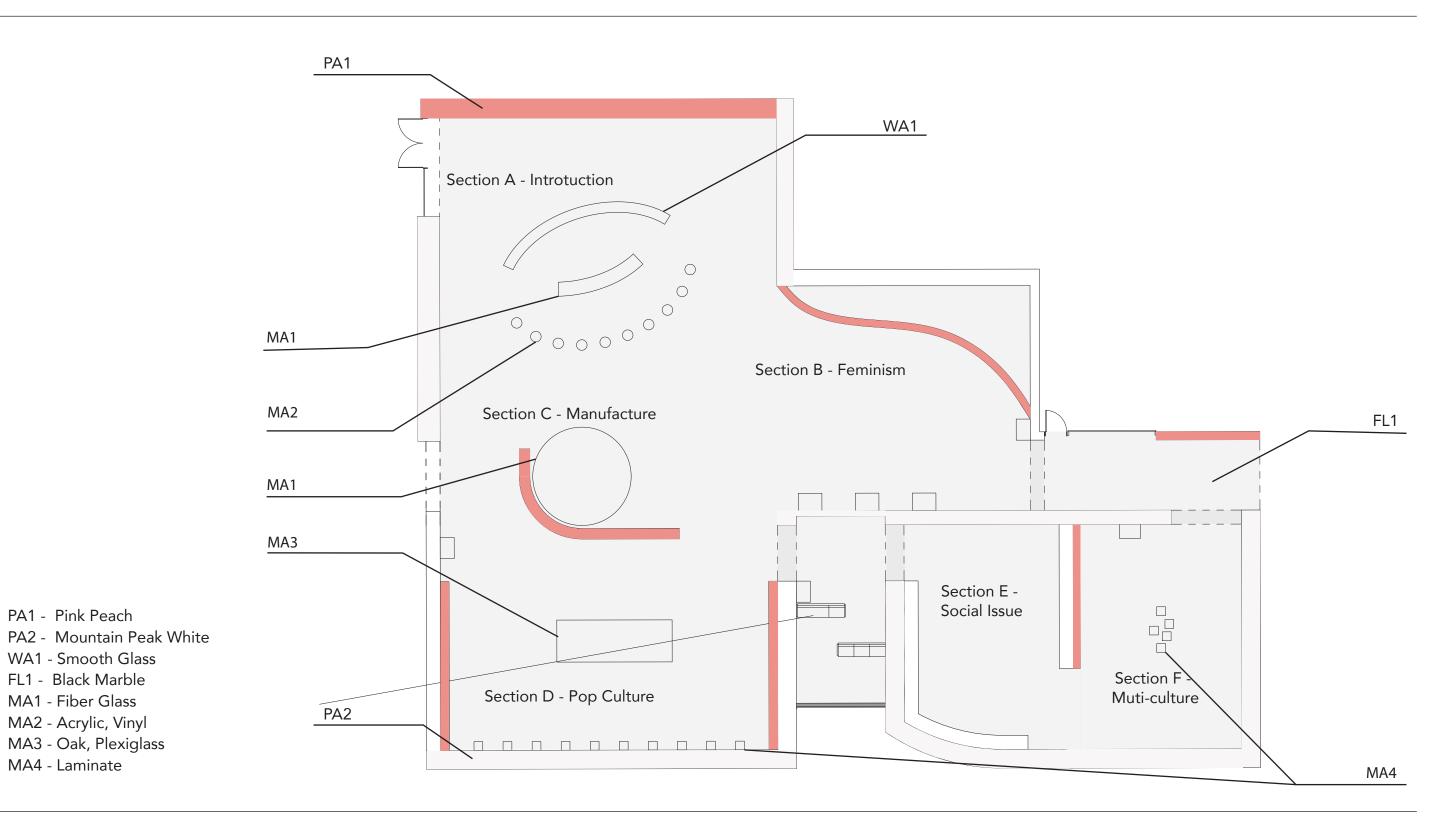

The showcase in the middle of the room shows a scene of rock band concert by Barbie dolls.

PA1 - Pink Peach

WA1 - Smooth Glass FL1 - Black Marble

MA1 - Fiber Glass

MA4 - Laminate

MA2 - Acrylic, Vinyl MA3 - Oak, Plexiglass

Exhibition Details Material and Finish Palette

#### Paint Swatches:

PA001: Pink Peach 2009-40

#### PA002: Mountain Peak White 2148-70

VF8F3F4
R:249 C: 2%
G:246 M: 2%
B:237 Y: 6%
K: 0%
Texture: Matte

## **Material Swatches:**

WA1: Smooth Glass

Texture: Smooth Glass Transparent

MA1: Fiber Glass

Texture: Smooth, Glossy Can customize color

MA2-2: Acrylic

Texture: Smooth Transparent

MA3-2: Plexiglass

Texture: Smooth Glass Transparent

FL1: Black Marble

Thickness: 4.5mm Color: Black Edge Detail: Beveled Edges Wear Layer: 0.55mm Plank Style: Slate Effect

MA2-1: Vinyl

Texture: Smooth, Glossy
Can customize color

MA3-1: Oak

Texture: Wooden Light Brown

#### MA4: High Pressure Laminate

Texture: Smooth Glossy White

Exhibition Overview Furniture Typology

Show case 2 15"x15"x30"

Material: High pressure laminate with

high gloss surface and pink

light at the buttom
Number: 2 object cases
Location: multi culture area