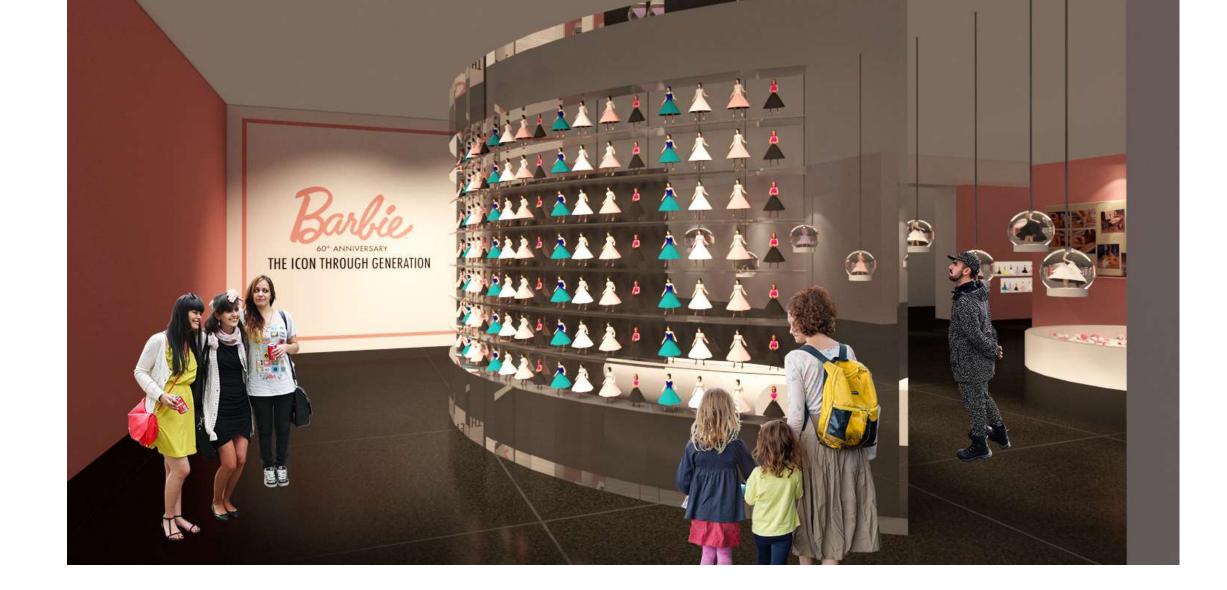

## **ENTRANCE**

The entrance of the exhibition. The name and the subtitle of the exhibition are shown when audience are coming into the space. There is also a magnificent wall of Barbies that contain up to 180 barbie dolls.

## Barbie Logo:

Barbie's logo present in the beginning to let the audience know immediately about the theme.

## Subtitle:

Subtitle (Futura condensed Medium 75pt) shows the theme straightforward. "60th Anniversary" and "Icon through generations" lead the audience into deeper think about the significance of this exhibition.