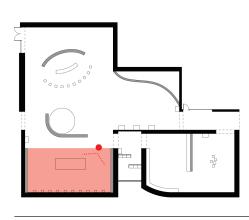

The audience can make their dolls here. The step is elementary, and they can pick up any dolls in the "pool" and start the process of making their dolls. Vending machines that sell clothing and accessories can be found in different showrooms.

#### POP CULTURE AREA

This room of Pop culture and famous Icons Barbie dolls. See and compare the Barbie doll with the real icon. Here Audience can compare the dolls with an image of the figure, experience how the Barbie represents the characters.