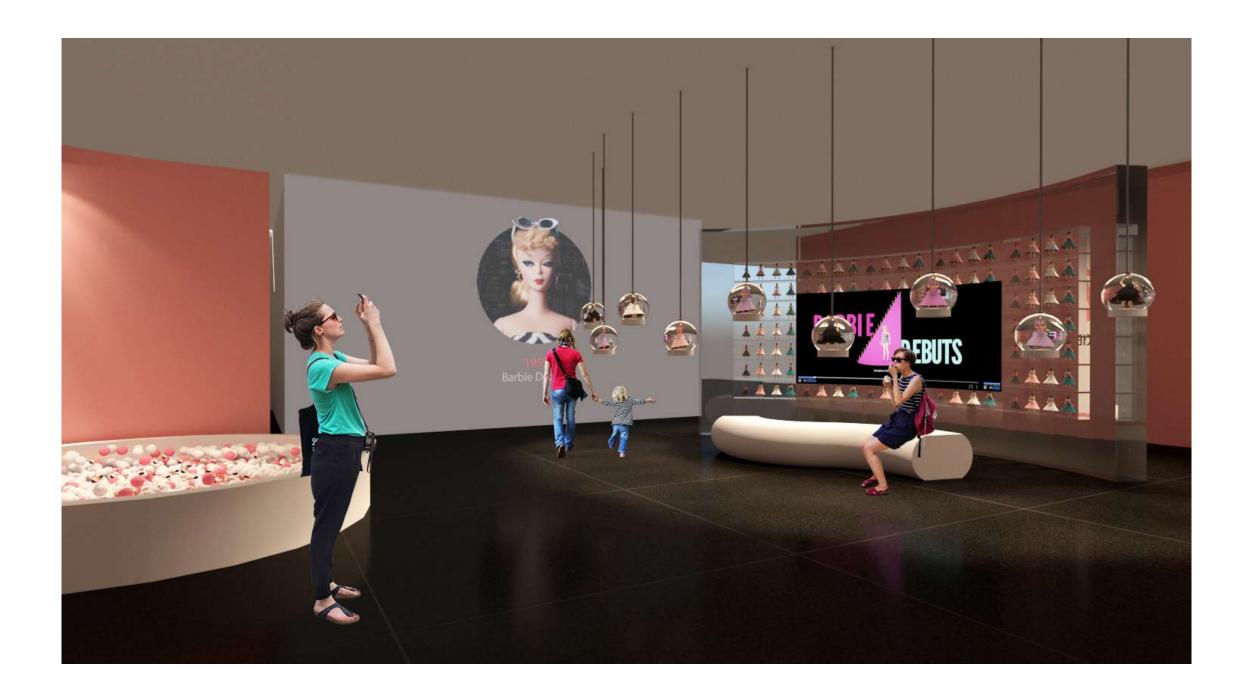

#### **EXHIBITION LOBBY**

This is the main lobby of the exhibition. Viewers can learn the history of Barbie by watching the video. The audience can have a close look into ten of the anniversary barbie by pulling down the acrylic sphere.

The audience can make their dolls here. The step is elementary, and they can pick up any dolls in the "pool" and start the process of making their dolls. Vending machines that sell clothing and accessories can be found in different showrooms.

Exhibition Details Rendering Interior