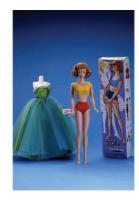

## **Image**

We chose a Barbie doll which was design by karl lagerfeld. One of the most knowable fashion designer. We chose this Barbie because she was wearing black blazer and a white shirt. Different from the stereotypical barbie figure.

Exhibition Visual Language and Identity In-site perspectives

Different from the "first Barbie poster," the logotype we choose is a recent Barbie that was designed by Karl Lagerfeld. One of the most knowable fashion designer. The difference between these two bus kiosk posters is the images. These two images are chosen to represent the changes among Barbie.