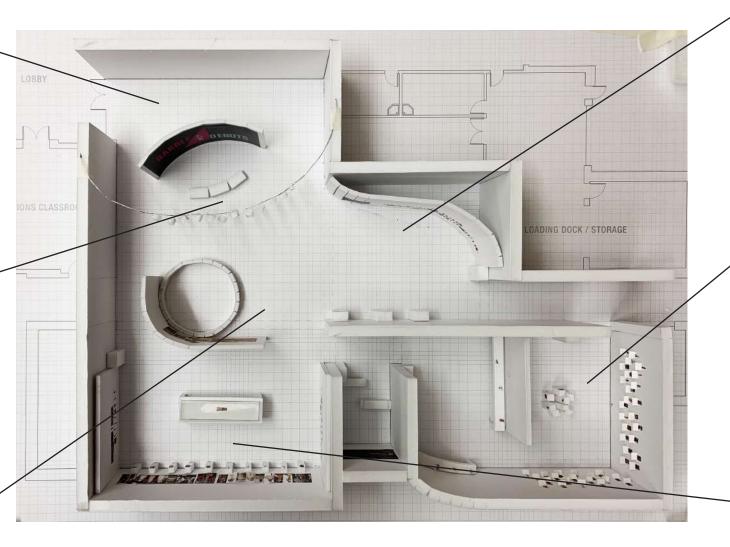

## Phase 2: Object Placement and Scale Model

Exhibition Overview Scale Mode

## **ENTRANCE**

The entrance of the exhibition. The name and the subtitle of the exhibition are shown when audience are coming into the space. There is also a magnificent wall of Barbies that contain up to 180 barbie dolls.

#### **EXHIBITION LOBBY**

This is the main lobby of the exhibition. Viewers can learn the history of Barbie by watching the video. The audience can have a close look into ten of the anniversary barbie by pulling down the acrylic sphere.

The audience can make their dolls here. The step is elementary, and they can pick up any dolls in the "pool" and start the process of making their dolls. Vending machines that sell clothing and accessories can be found in different showrooms.

## MUTI-CULTURE AREA

Barbie is not only a toy, it also represents different culture in different countries and races. Here, audience can take a closer look into the barbie collection. Be ready to impressed by this amazing collection.

#### POP CULTURE AREA

This room of Pop culture and famous Icons Barbie dolls. See and compare the Barbie doll with the real icon. Here Audience can compare the dolls with an image of the figure, experience how the Barbie represents the characters.