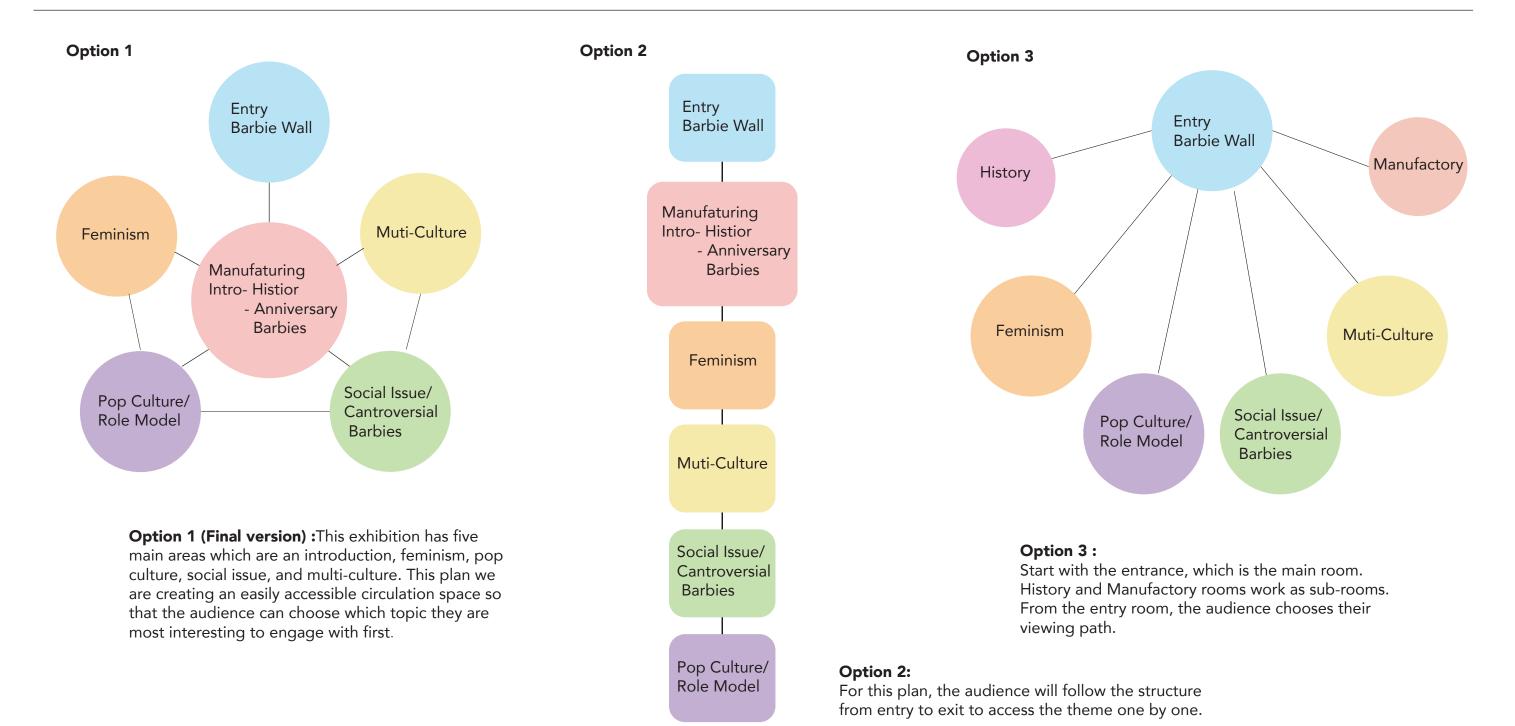

F49 - 2016 Philippines 13"x7" Mixed Media

F50 - 2013 Morocco 13"x3" Mixed Media

Exhibition Overview Concept and Ideation

It is the initial idea of the interior design layout. The goal is not only to create accessible circulation for the audience but also guide them from one section to the next..