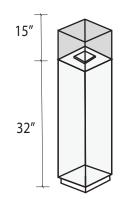

#### MA4: High Pressure Laminate

Texture: Smooth Glossy White

Exhibition Overview Furniture Typology

Show case 2 15"x15"x30"

Material: High pressure laminate with

high gloss surface and pink

light at the buttom
Number: 2 object cases
Location: multi culture area

Show case 3 15"x15"x33"

Material: High pressure laminate with

high gloss surface and pink light at the buttom Number: 2 object cases Location: multi culture area

Show case 4 18"x18"x43"

Material: High pressure laminate with

high gloss surface and pink

light at the buttom Number: 1 object cases Location: multi culture area

15" 30"

Show case 5 15"x15"x47"

Show case 6

190"x70"x45"

at the top

Material: Acrylic with shelf at the top and pink light at the buttom

Number: 10 object cases Location: pop culture area

Material: Oak table with

Number: 1 object cases Location: pop culture area

translucent plexiglassshelf

Barbie pool radius of 84"

Material: fiber glass colored