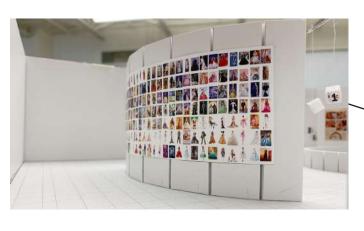

## **ENTRANCE**

The entrance of the exhibition. The name and the subtitle of the exhibition are shown when audience are coming into the space. There is also a magnificent wall of Barbies that contain up to 180 barbie dolls.