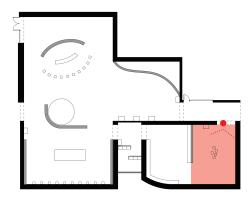

## MUTI-CULTURE AREA

Barbie is not only a toy, it also represents different culture in different countries and races. Here, audience can take a closer look into the barbie collection. Be ready to impressed by this amazing collection.

The showcase in the middle of the room shows a scene of rock band concert by Barbie dolls.

PA1 - Pink Peach

WA1 - Smooth Glass FL1 - Black Marble

MA1 - Fiber Glass

MA4 - Laminate

MA2 - Acrylic, Vinyl MA3 - Oak, Plexiglass