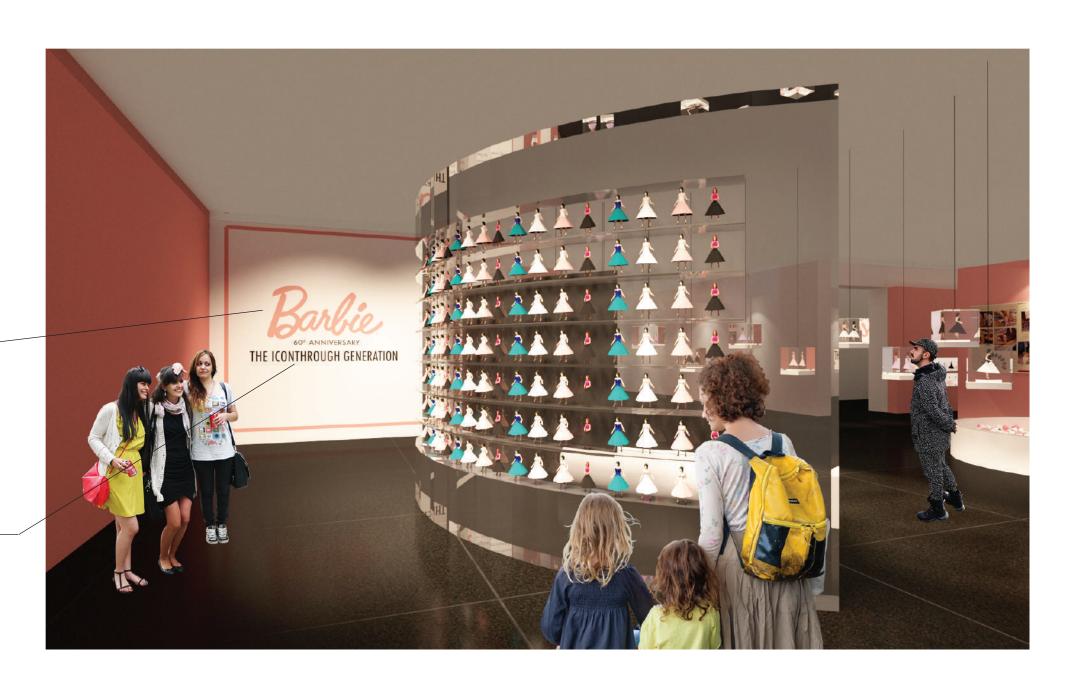

## **ENTRANCE**

The entrance of the exhibition. The name and the subtitle of the exhibition are shown when audience are coming into the space. There is also a magnificent wall of Barbies that contain up to 180 barbie dolls.