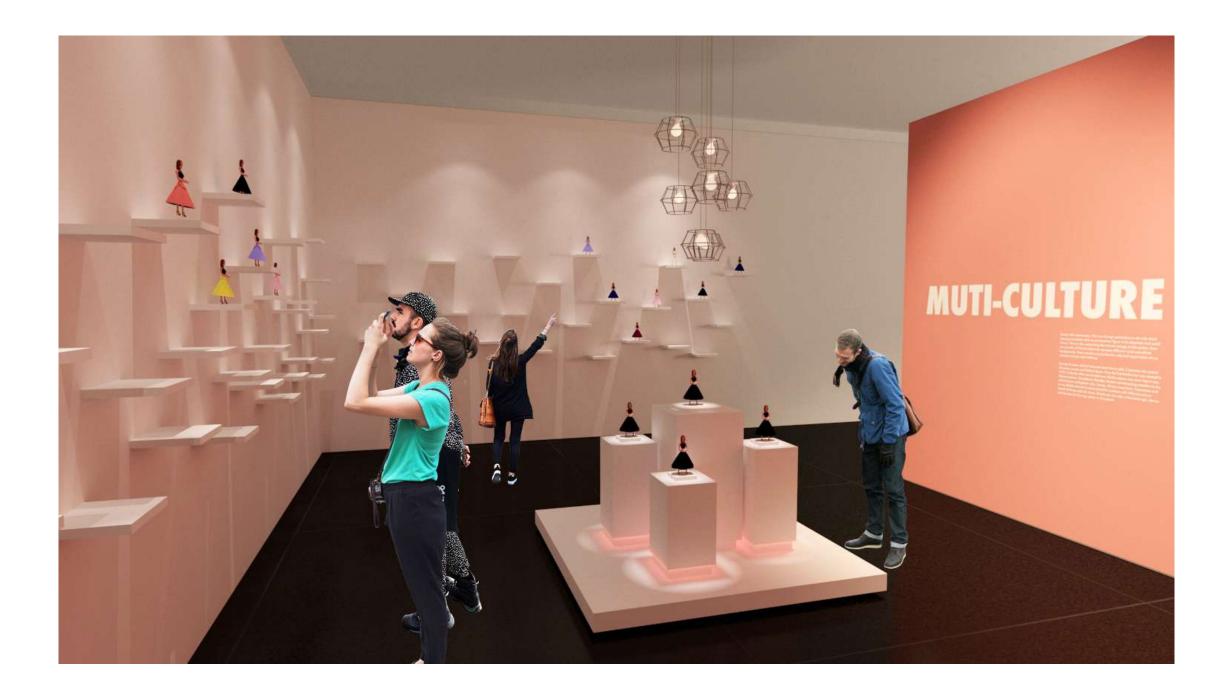

## MUTI-CULTURE AREA

Barbie is not only a toy, it also represents different culture in different countries and races. Here, audience can take a closer look into the barbie collection. Be ready to impressed by this amazing collection.

Exhibition Details Rendering Interior