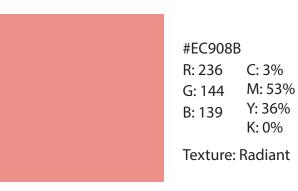

#### Paint Swatches:

PA001: Pink Peach 2009-40

HEX: #EC908B R: 236 C: 3% G: 144 M: 53% B: 139 Y: 36% K: 0%

HEX: #FFFFFF R: 255 C: 0% G: 255 M: 0% B: 255 Y: 0% K: 0%

HEX: #E99592 R: 233 C: 0% G: 149 M: 0% B: 146 Y: 0% K: 100% HEX: #A7A9AC

R: 167 C: 36% G: 169 M: 28% B: 172 Y: 27% K: 0%