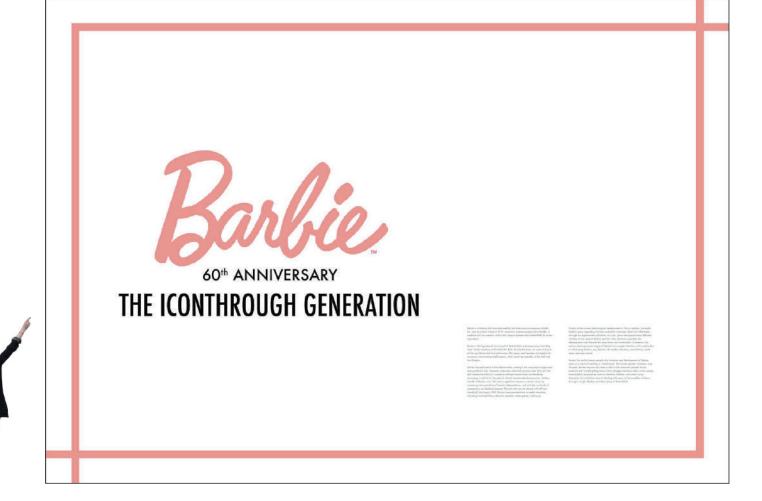

## Barbie Logo:

Barbie's logo present in the beginning to let the audience know immediately about the theme.

## Subtitle:

Subtitle (Futura condensed Medium 75pt) shows the theme straightforward. "60th Anniversary" and "Icon through generations" lead the audience into deeper think about the significance of this exhibition.