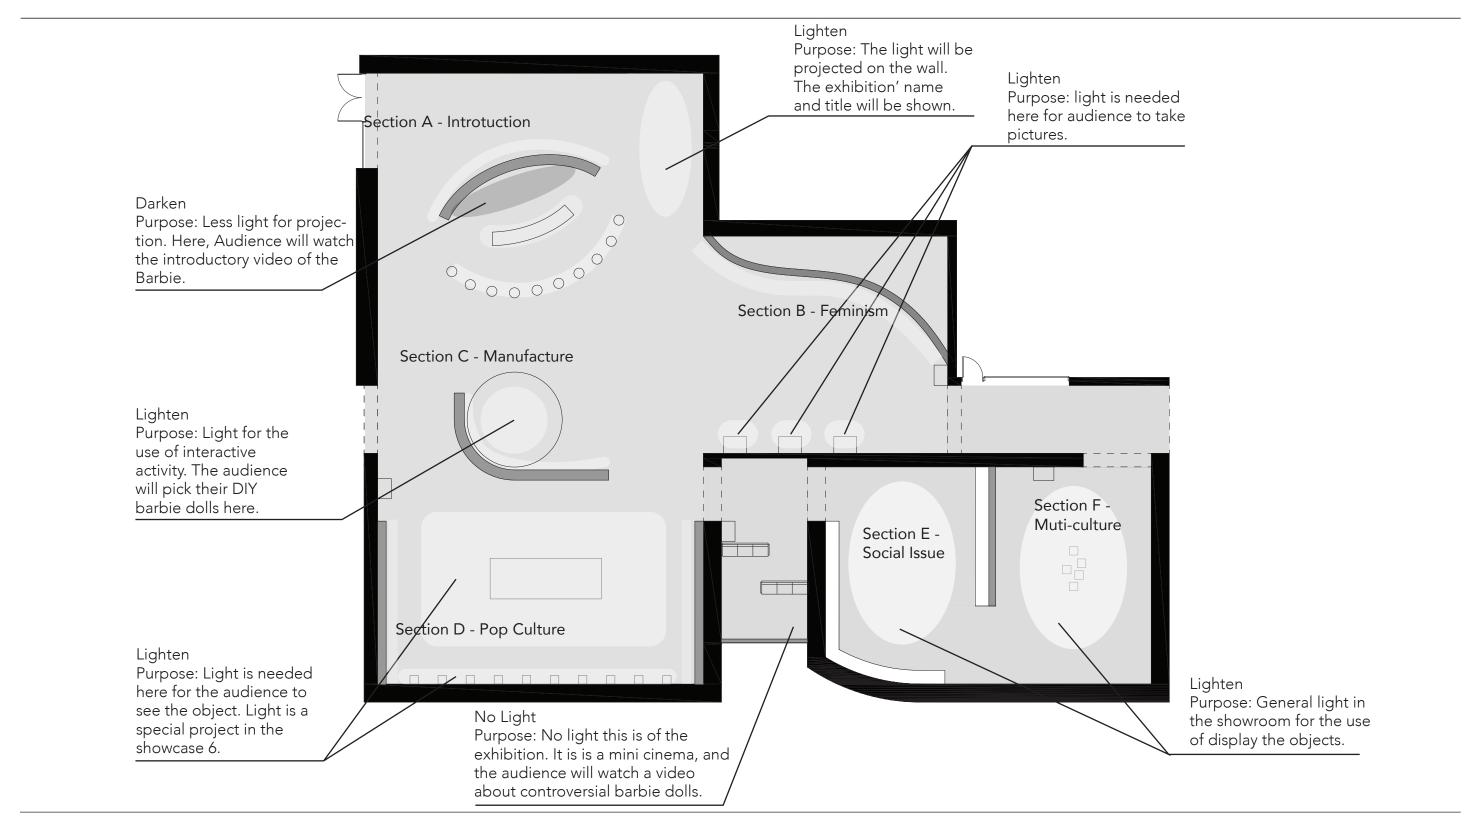

## **ENTRANCE**

The entrance of the exhibition. The name and the subtitle of the exhibition are shown when audience are coming into the space. There is also a magnificent wall of Barbies that contain up to 180 barbie dolls.

#### **EXHIBITION LOBBY**

This is the main lobby of the exhibition. Viewers can learn the history of Barbie by watching the video. The audience can have a close look into ten of the anniversary barbie by pulling down the acrylic sphere.

The audience can make their dolls here. The step is elementary, and they can pick up any dolls in the "pool" and start the process of making their dolls. Vending machines that sell clothing and accessories can be found in different showrooms.

## MUTI-CULTURE AREA

Barbie is not only a toy, it also represents different culture in different countries and races. Here, audience can take a closer look into the barbie collection. Be ready to impressed by this amazing collection.

#### POP CULTURE AREA

This room of Pop culture and famous Icons Barbie dolls. See and compare the Barbie doll with the real icon. Here Audience can compare the dolls with an image of the figure, experience how the Barbie represents the characters.