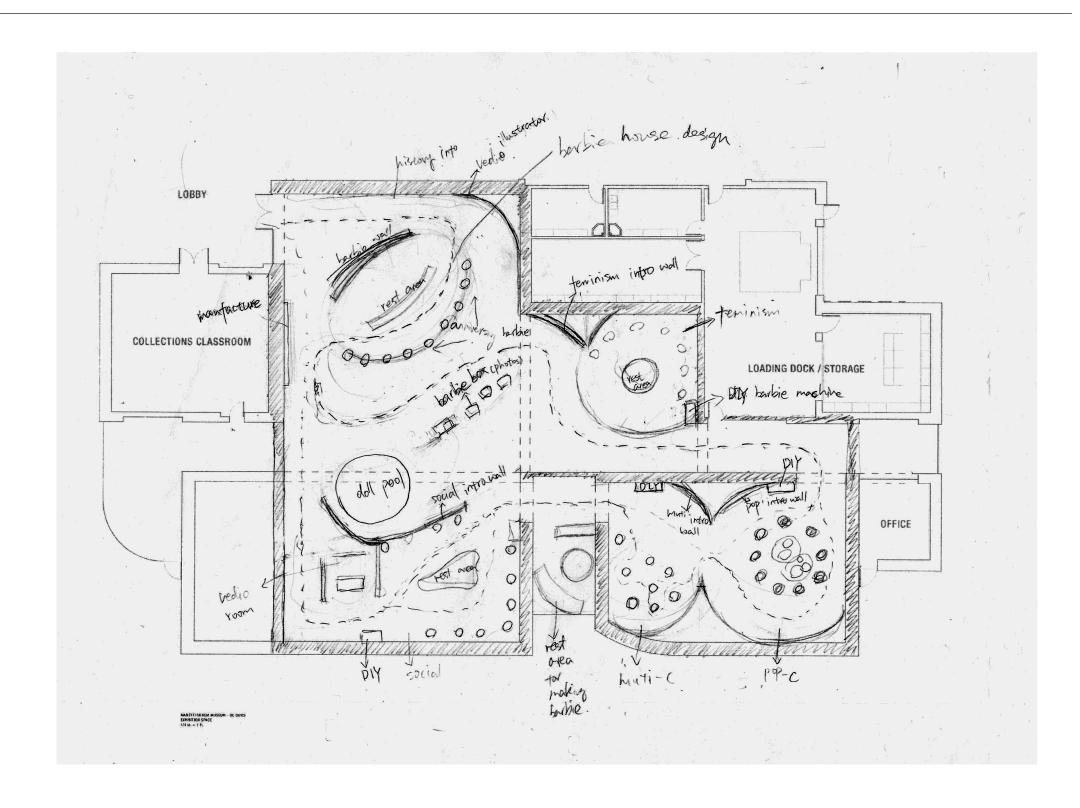

F49 - 2016 Philippines 13"x7" Mixed Media

F50 - 2013 Morocco 13"x3" Mixed Media

Exhibition Overview Concept and Ideation

It is the initial idea of the interior design layout. The goal is not only to create accessible circulation for the audience but also guide them from one section to the next..