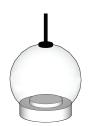

#### **EXHIBITION LOBBY**

This is the main lobby of the exhibition. Viewers can learn the history of Barbie by watching the video. The audience can have a close look into ten of the anniversary barbie by pulling down the acrylic sphere.

Number: 10 object cases Location: pop culture area

Material: Oak table with

Number: 1 object cases Location: pop culture area

translucent plexiglassshelf

Barbie pool radius of 84"

Material: fiber glass colored

in white

Number: 1 object Location: lobby area

Bench 1 85"x24"x21"

Material: White fiber glass Number: 1 object case Location:media room area

Bench 2 155"x35"x21"

Material: White fiber glass Number: 1 object case Location: lobby area