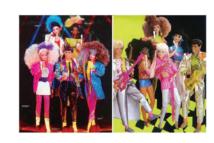

#### POP CULTURE AREA

This room of Pop culture and famous Icons Barbie dolls. See and compare the Barbie doll with the real icon. Here Audience can compare the dolls with an image of the figure, experience how the Barbie represents the characters.

The showcase in the middle of the room shows a scene of rock band concert by Barbie dolls.

PA1 - Pink Peach

WA1 - Smooth Glass FL1 - Black Marble

MA1 - Fiber Glass

MA4 - Laminate

MA2 - Acrylic, Vinyl MA3 - Oak, Plexiglass